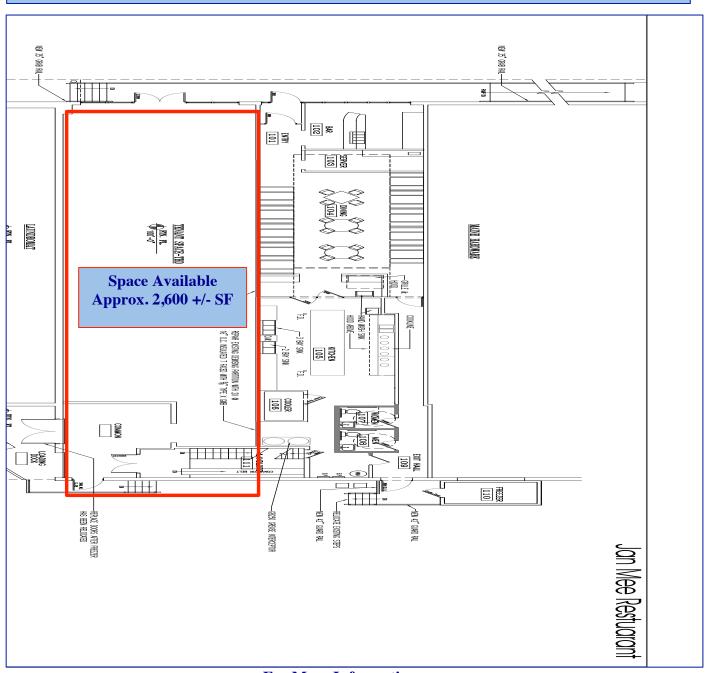

## Jan Mee Buffet Floor Plan

Space Cut in Half-Approx. 2,600+/- SF Available

For More Information: John Gendron, CCIM 207-939-8500

johnrgendron@gmail.com