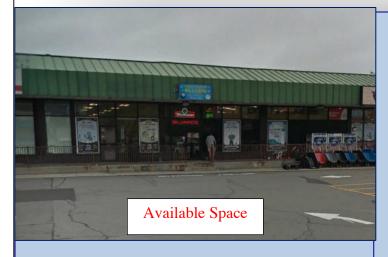

#### **Retail Space for Lease!**

- Location, Location!
- 10,000 +/- SF,
- \$5,000/month gross rent
- Ample Parking!
- Execellent opportunity for a food operator/restaurant, appliance store, shipping store and more!
- Come Join ACE (Maine)
   Hardware, Dollar Tree, Save-A-Lot, H&R Block,
   MetroPCS, Subway Rent-a-Center and more!

## **Union Station Plaza** 240-280 Saint John Street, Portland, ME