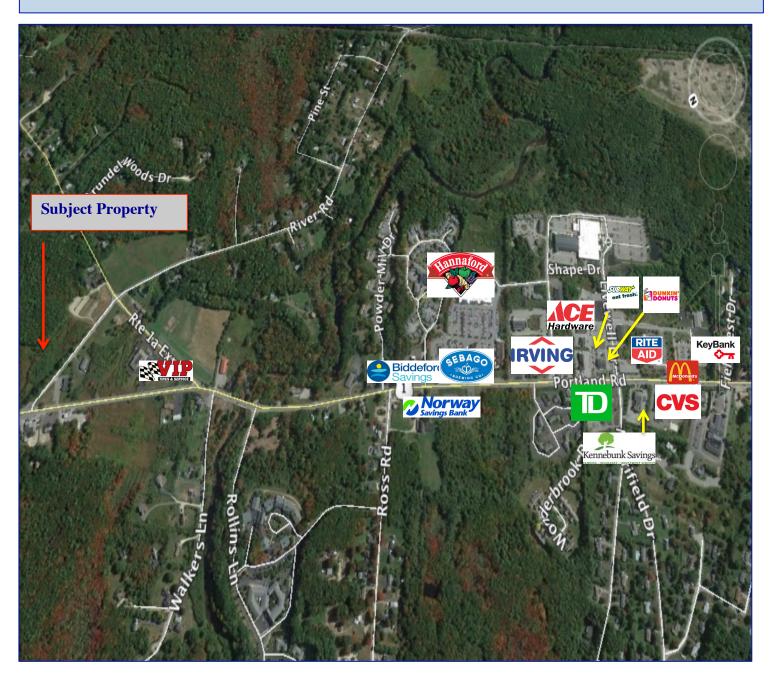

|
|                                                                                                 |
|                                                                                                 |
|                                                                                                 |
|                                                                                                 |
|                                                                                                 |



## **Demographics**



### **Demographic:**

Mile 1: 949 Mile 3: 9,267 Mile 5: 19,072

**Median-Income:** 

Mile 1: \$61,849 Mile 3: \$64,143 Mile 5: \$69,066

Average Daily Traffic Count:

1,880 River RD



## **Trade Area Map**



#### For More Information: Marc R. Brunelle 207-229-5156 mrbcommercial@gmail.com