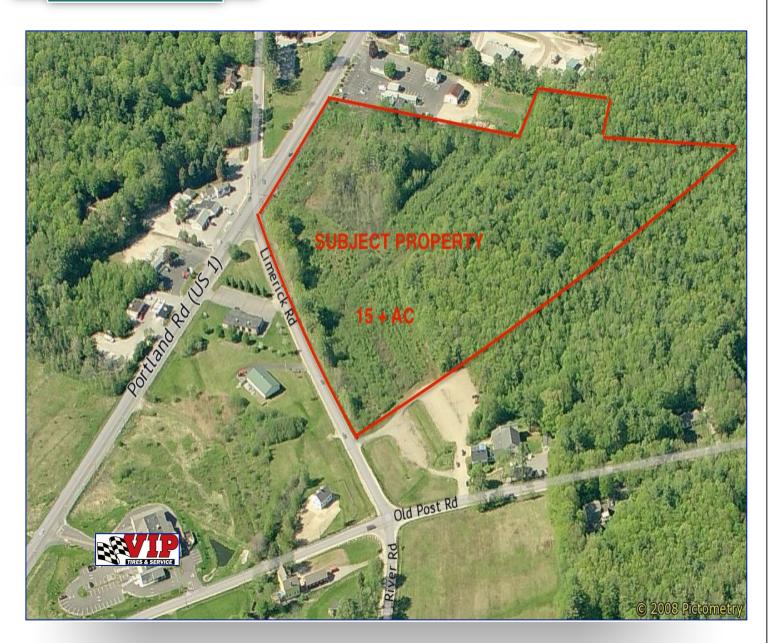

#### PROPERTY DATA SHEET

COMMERCIAL BOSTON

GENDRON

| Vacant Land                                                                                     |
|-------------------------------------------------------------------------------------------------|
| 36/18                                                                                           |
| \$600,000                                                                                       |
| Prime location with great visibility from both directions in rapidly growing market!<br>15.1 AC |
| n/a                                                                                             |
| 9007/0055                                                                                       |
| DB-1 - Downtown Business District 1                                                             |
|                                                                                                 |
|                                                                                                 |
| Marc R. Brunelle 207-229-5156 or mrbcommercial@gmail.com                                        |
|                                                                                                 |
|                                                                                                 |
|                                                                                                 |
|                                                                                                 |
|                                                                                                 |
|                                                                                                 |
|                                                                                                 |
|                                                                                                 |
|                                                                                                 |
|                                                                                                 |