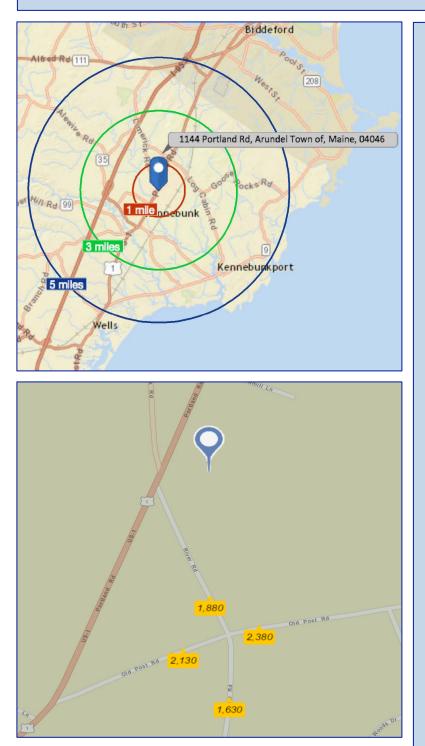

## **Demographics**

### **Demographic:**

Mile 1: 949 Mile 3: 9,267 Mile 5: 19,072

**Median-Income:** 

Mile 1: \$61,849 Mile 3: \$64,143 Mile 5: \$69,066

Average Daily Traffic Count:

1,880 River RD