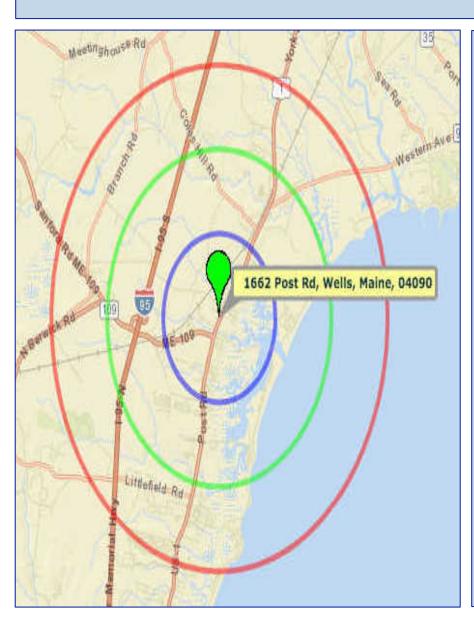

#### **Demographics**

#### **Demographic:**

Mile 1 – 1,178 Mile 2 – 2,144

Mile 3 - 3,272

#### **Median-Income:**

Mile 1- \$54,356

Mile 2 -\$56,920

Mile 3 - \$60,314

Contact:

John Gendron Or Marc Brunelle 207-939-8500 or 207-229-5156

johnrgendron@gmail.com or mrbcommercial@gmail.com