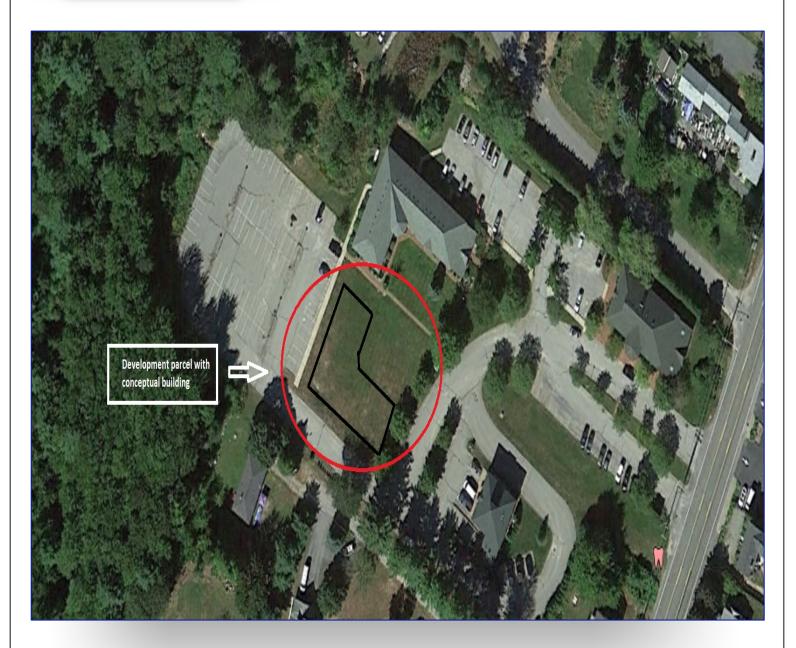

#### 1662 Post Rd. Wells, ME

### **Property Information**

- Land for Sale in Abenaki Complex!
- Sale Price \$150,000.00
- 7,000 +/- SF Footprint Building
- Parking in common
- Get opportunity for medical offices, real estate offices, law offices, and insurance offices!
- Located on Route 1!
- Excellent visibility and accessibility!
- Average daily traffic count 13,755!