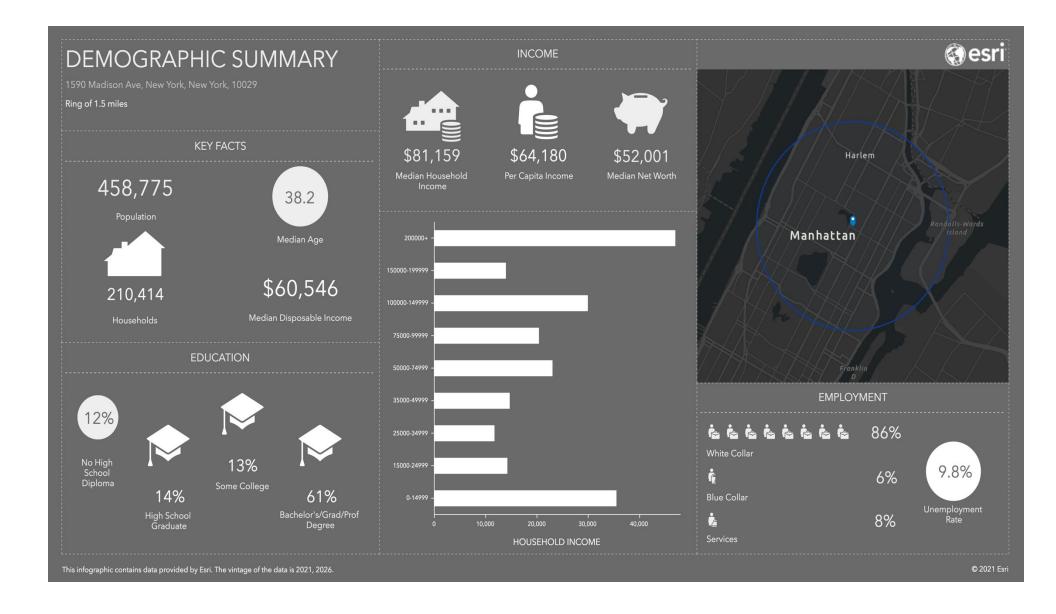

|
| Available - Unit #2:     | 5,100 +/- SF – Community Facility/Medical Use                              |
| Available – Unit #3:     | 1,440 +/- SF - Retail/Office/Medical Use                                   |
| Available – Unit #7:     | 1,570 +/- SF – To Be Built Retail/Office/Medical use                       |
| Parking:                 | Public parking garage available on 107 <sup>th</sup> side next to Labcorp. |
| Come Join the following: | Dunkin Donuts, Labcorp, and Associated Grocery!                            |
| Lease Term:              | 10 Year Minimum                                                            |



### FLOOR PLAN – GROUND FLOOR



### \$65.00 PSF





### \$65.00 PSF



### \$65.00 PSF











# PHOTOS













### **DEMOGRAPHIC – MILE 1.5**



# GENDRON COMMERCIAL BOSTON

JOHN R. GENDRON, CCIM

207-939-8500 | 212-840-9000

johnrgendron@gmail.com