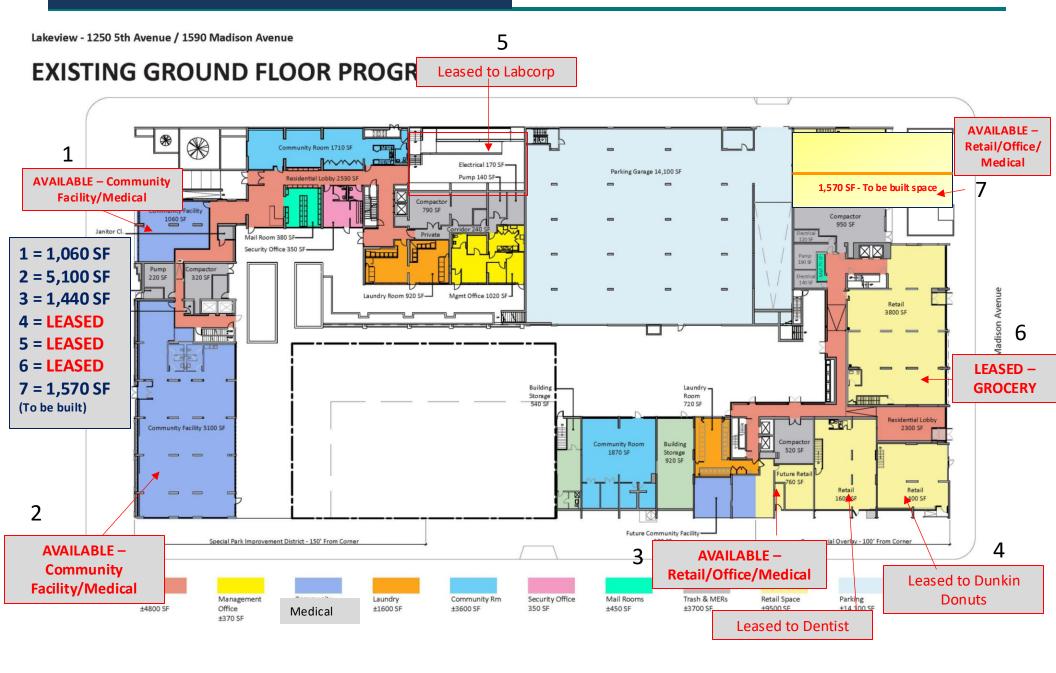

## PROPERTY DATA

| Address:                 | 1590 Madison Ave, NY, NY                                                   |
|--------------------------|----------------------------------------------------------------------------|
| Lease Type:              | Modified Gross                                                             |
| # of Units Available:    | 4                                                                          |
| Price PSF                | \$65.00                                                                    |
| Available - Unit #1:     | 1,060 +/- SF — Community Facility/Medical Use                              |
| Available - Unit #2:     | 5,100 +/- SF – Community Facility/Medical Use                              |
| Available – Unit #3:     | 1,440 +/- SF - Retail/Office/Medical Use                                   |
| Available – Unit #7:     | 1,570 +/- SF – To Be Built Retail/Office/Medical use                       |
| Parking:                 | Public parking garage available on 107 <sup>th</sup> side next to Labcorp. |
| Come Join the following: | Dunkin Donuts, Labcorp, and Associated Grocery!                            |
| Lease Term:              | 10 Year Minimum                                                            |

### FLOOR PLAN – GROUND FLOOR

### \$65.00 PSF