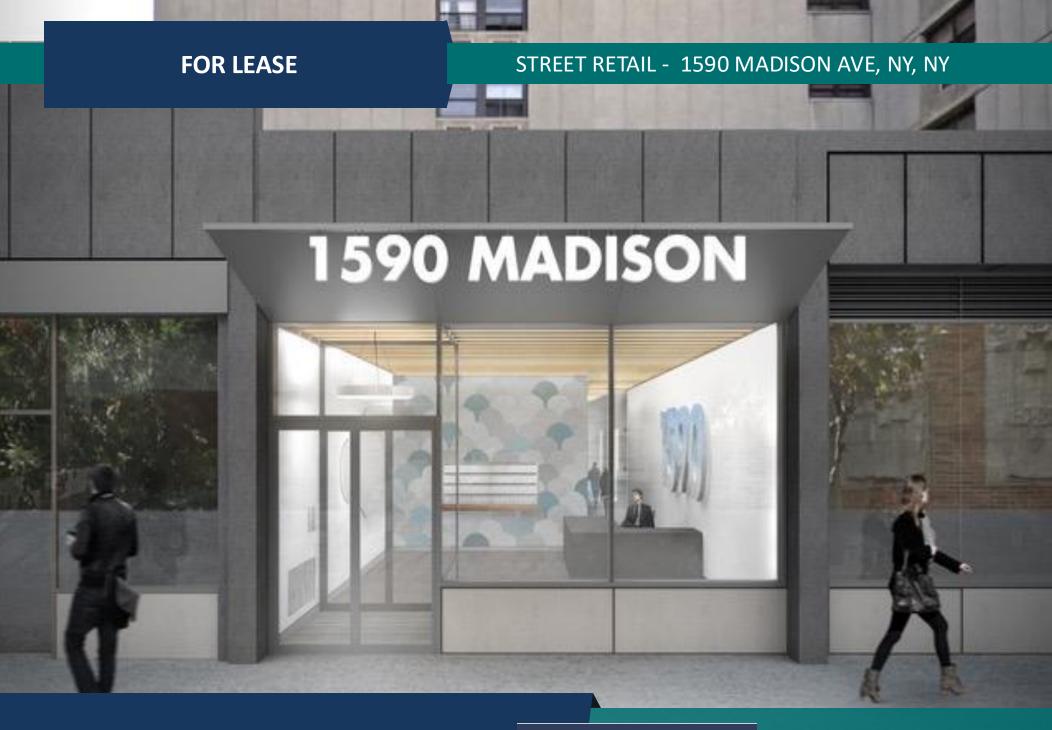

## PROPERTY DATA

| Address:                 | 1590 Madison Ave, NY, NY                                                   |
|--------------------------|----------------------------------------------------------------------------|
| Lease Type:              | Modified Gross                                                             |
| # of Units Available:    | 4                                                                          |
| Price PSF                | \$65.00                                                                    |
| Available - Unit #1:     | 1,060 +/- SF — Community Facility/Medical Use                              |
| Available - Unit #2:     | 5,100 +/- SF – Community Facility/Medical Use                              |
| Available – Unit #3:     | 1,440 +/- SF - Retail/Office/Medical Use                                   |
| Available – Unit #7:     | 1,570 +/- SF – To Be Built Retail/Office/Medical use                       |
| Parking:                 | Public parking garage available on 107 <sup>th</sup> side next to Labcorp. |
| Come Join the following: | Dunkin Donuts, Labcorp, and Associated Grocery!                            |
| Lease Term:              | 10 Year Minimum                                                            |