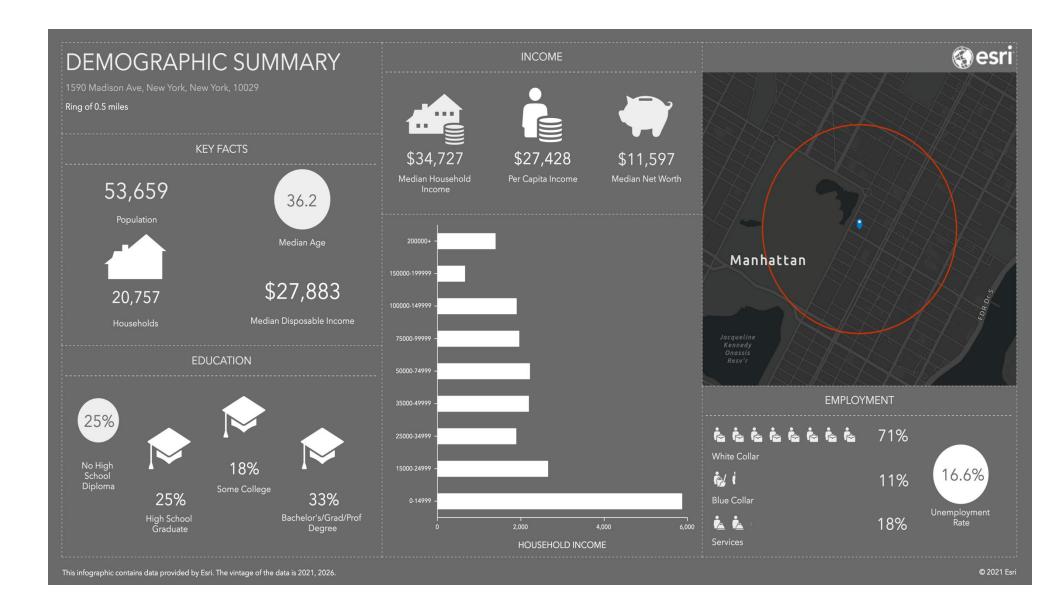

Medical Use                              |
| Available - Unit #2:     | 5,100 +/- SF – Community Facility/Medical Use                              |
| Available – Unit #3:     | 1,440 +/- SF - Retail/Office/Medical Use                                   |
| Available – Unit #7:     | 1,570 +/- SF – To Be Built Retail/Office/Medical use                       |
| Parking:                 | Public parking garage available on 107 <sup>th</sup> side next to Labcorp. |
| Come Join the following: | Dunkin Donuts, Labcorp, and Associated Grocery!                            |
| Lease Term:              | 10 Year Minimum                                                            |



### FLOOR PLAN – GROUND FLOOR



### \$65.00 PSF





### \$65.00 PSF



### \$65.00 PSF











# PHOTOS













### **DEMOGRAPHIC – MILE 1.5**



# GENDRON COMMERCIAL BOSTON

JOHN R. GENDRON, CCIM

207-939-8500 | 212-840-9000

johnrgendron@gmail.com