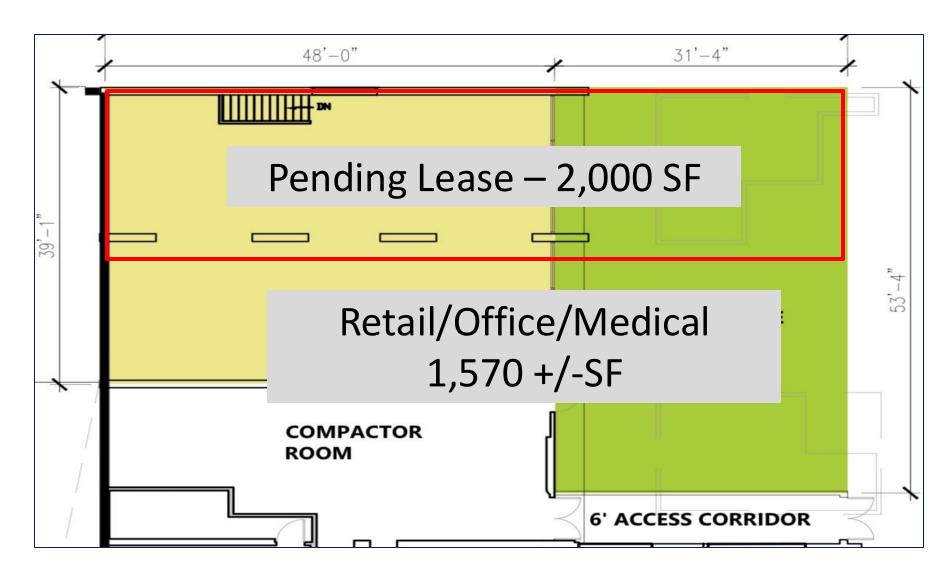

## PROPERTY DATA

| Address:                 | 1590 Madison Ave, NY, NY                                                   |
|--------------------------|----------------------------------------------------------------------------|
| Lease Type:              | Modified Gross                                                             |
| # of Units Available:    | 4                                                                          |
| Price PSF                | \$65.00                                                                    |
| Available - Unit #1:     | 1,060 +/- SF — Community Facility/Medical Use                              |
| Available - Unit #2:     | 5,100 +/- SF – Community Facility/Medical Use                              |
| Available – Unit #3:     | 1,440 +/- SF - Retail/Office/Medical Use                                   |
| Available – Unit #7:     | 1,570 +/- SF – To Be Built Retail/Office/Medical use                       |
| Parking:                 | Public parking garage available on 107 <sup>th</sup> side next to Labcorp. |
| Come Join the following: | Dunkin Donuts, Labcorp, and Associated Grocery!                            |
| Lease Term:              | 10 Year Minimum                                                            |

### FLOOR PLAN – GROUND FLOOR