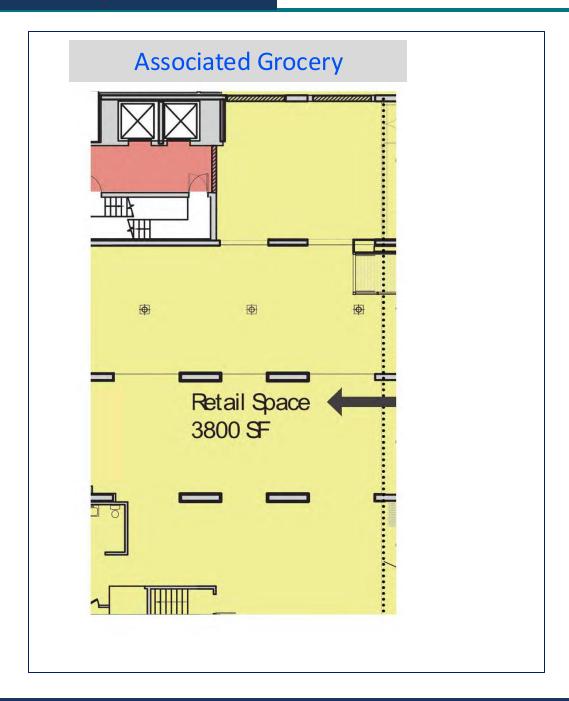

### FLOOR PLAN – GROUND FLOOR

### \$65.00 PSF

## PROPERTY DATA

| Address:                 | 1590 Madison Ave, NY, NY                                                   |
|--------------------------|----------------------------------------------------------------------------|
| Lease Type:              | Modified Gross                                                             |
| # of Units Available:    | 4                                                                          |
| Price PSF                | \$65.00                                                                    |
| Available - Unit #1:     | 1,060 +/- SF — Community Facility/Medical Use                              |
| Available - Unit #2:     | 5,100 +/- SF – Community Facility/Medical Use                              |
| Available – Unit #3:     | 1,440 +/- SF - Retail/Office/Medical Use                                   |
| Available – Unit #7:     | 1,570 +/- SF – To Be Built Retail/Office/Medical use                       |
| Parking:                 | Public parking garage available on 107 <sup>th</sup> side next to Labcorp. |
| Come Join the following: | Dunkin Donuts, Labcorp, and Associated Grocery!                            |
| Lease Term:              | 10 Year Minimum                                                            |