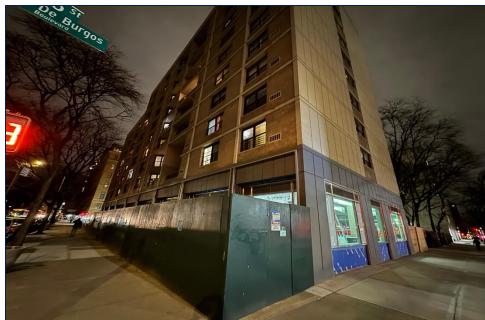

ility/Medical Use                              |
| Available - Unit #2:     | 5,100 +/- SF – Community Facility/Medical Use                              |
| Available – Unit #3:     | 1,440 +/- SF - Retail/Office/Medical Use                                   |
| Available – Unit #7:     | 1,570 +/- SF – To Be Built Retail/Office/Medical use                       |
| Parking:                 | Public parking garage available on 107 <sup>th</sup> side next to Labcorp. |
| Come Join the following: | Dunkin Donuts, Labcorp, and Associated Grocery!                            |
| Lease Term:              | 10 Year Minimum                                                            |



### FLOOR PLAN – GROUND FLOOR



### \$65.00 PSF





### \$65.00 PSF



### \$65.00 PSF











# PHOTOS













### **DEMOGRAPHIC – MILE 1.5**



# GENDRON COMMERCIAL BOSTON

JOHN R. GENDRON, CCIM

207-939-8500 | 212-840-9000

johnrgendron@gmail.com