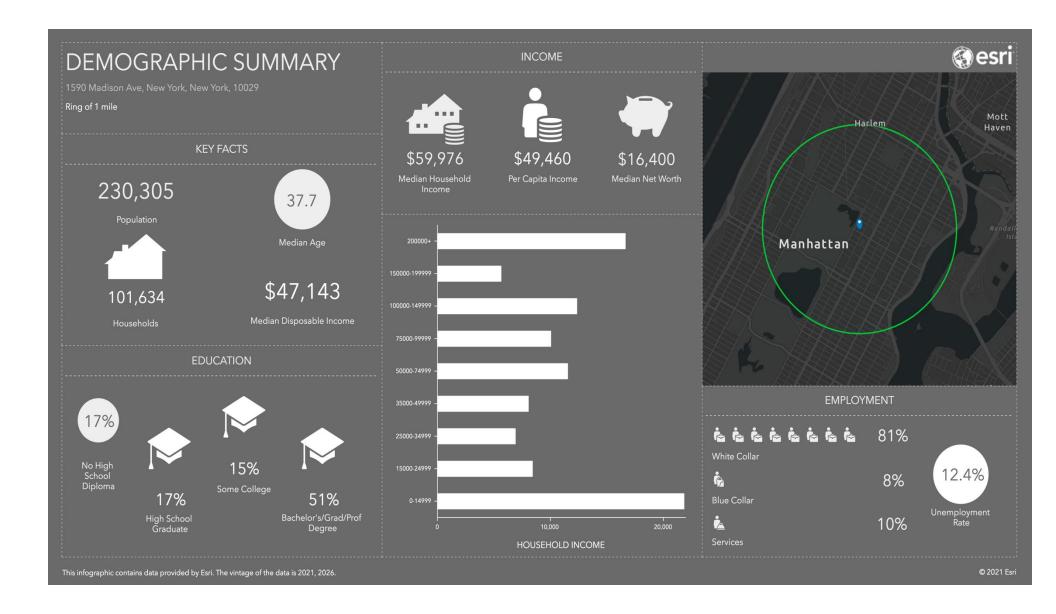

dical Use                              |
| Available - Unit #2:     | 5,100 +/- SF – Community Facility/Medical Use                              |
| Available – Unit #3:     | 1,440 +/- SF - Retail/Office/Medical Use                                   |
| Available – Unit #7:     | 1,570 +/- SF – To Be Built Retail/Office/Medical use                       |
| Parking:                 | Public parking garage available on 107 <sup>th</sup> side next to Labcorp. |
| Come Join the following: | Dunkin Donuts, Labcorp, and Associated Grocery!                            |
| Lease Term:              | 10 Year Minimum                                                            |



### FLOOR PLAN – GROUND FLOOR



### \$65.00 PSF





### \$65.00 PSF



### \$65.00 PSF











# PHOTOS













### **DEMOGRAPHIC – MILE 1.5**



# GENDRON COMMERCIAL BOSTON

JOHN R. GENDRON, CCIM

207-939-8500 | 212-840-9000

johnrgendron@gmail.com