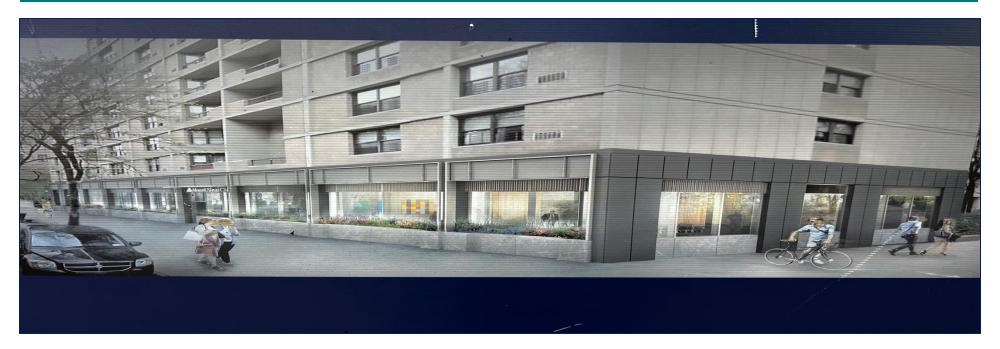

acility/Medical Use                              |
| Available - Unit #2:     | 5,100 +/- SF – Community Facility/Medical Use                              |
| Available – Unit #3:     | 1,440 +/- SF - Retail/Office/Medical Use                                   |
| Available – Unit #7:     | 1,570 +/- SF – To Be Built Retail/Office/Medical use                       |
| Parking:                 | Public parking garage available on 107 <sup>th</sup> side next to Labcorp. |
| Come Join the following: | Dunkin Donuts, Labcorp, and Associated Grocery!                            |
| Lease Term:              | 10 Year Minimum                                                            |



### FLOOR PLAN – GROUND FLOOR



### \$65.00 PSF





### \$65.00 PSF



### \$65.00 PSF











# PHOTOS













### **DEMOGRAPHIC – MILE 1.5**



# GENDRON COMMERCIAL BOSTON

JOHN R. GENDRON, CCIM

207-939-8500 | 212-840-9000

johnrgendron@gmail.com