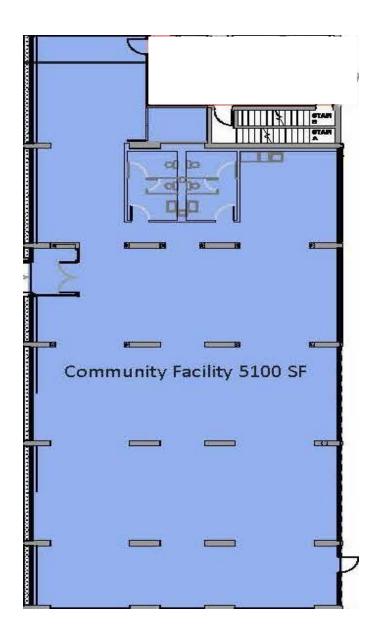

## PROPERTY DATA

| Address:                 | 1590 Madison Ave, NY, NY                                                   |
|--------------------------|----------------------------------------------------------------------------|
| Lease Type:              | Modified Gross                                                             |
| # of Units Available:    | 4                                                                          |
| Price PSF                | \$65.00                                                                    |
| Available - Unit #1:     | 1,060 +/- SF — Community Facility/Medical Use                              |
| Available - Unit #2:     | 5,100 +/- SF – Community Facility/Medical Use                              |
| Available – Unit #3:     | 1,440 +/- SF - Retail/Office/Medical Use                                   |
| Available – Unit #7:     | 1,570 +/- SF – To Be Built Retail/Office/Medical use                       |
| Parking:                 | Public parking garage available on 107 <sup>th</sup> side next to Labcorp. |
| Come Join the following: | Dunkin Donuts, Labcorp, and Associated Grocery!                            |
| Lease Term:              | 10 Year Minimum                                                            |

### FLOOR PLAN – GROUND FLOOR