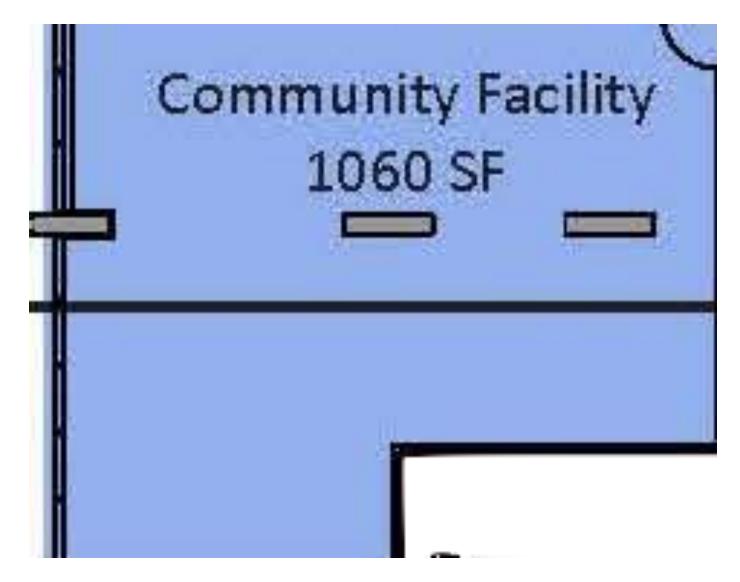

## PROPERTY DATA

| Address:                 | 1590 Madison Ave, NY, NY                                                   |
|--------------------------|----------------------------------------------------------------------------|
| Lease Type:              | Modified Gross                                                             |
| # of Units Available:    | 4                                                                          |
| Price PSF                | \$65.00                                                                    |
| Available - Unit #1:     | 1,060 +/- SF — Community Facility/Medical Use                              |
| Available - Unit #2:     | 5,100 +/- SF – Community Facility/Medical Use                              |
| Available – Unit #3:     | 1,440 +/- SF - Retail/Office/Medical Use                                   |
| Available – Unit #7:     | 1,570 +/- SF – To Be Built Retail/Office/Medical use                       |
| Parking:                 | Public parking garage available on 107 <sup>th</sup> side next to Labcorp. |
| Come Join the following: | Dunkin Donuts, Labcorp, and Associated Grocery!                            |
| Lease Term:              | 10 Year Minimum                                                            |

### FLOOR PLAN – GROUND FLOOR