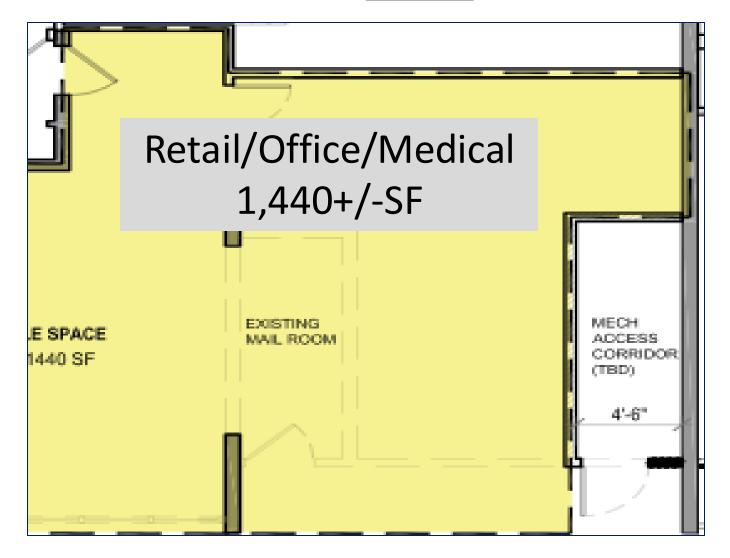

## PROPERTY DATA

| Address:                 | 1590 Madison Ave, NY, NY                                                   |
|--------------------------|----------------------------------------------------------------------------|
| Lease Type:              | Modified Gross                                                             |
| # of Units Available:    | 4                                                                          |
| Price PSF                | \$65.00                                                                    |
| Available - Unit #1:     | 1,060 +/- SF — Community Facility/Medical Use                              |
| Available - Unit #2:     | 5,100 +/- SF – Community Facility/Medical Use                              |
| Available – Unit #3:     | 1,440 +/- SF - Retail/Office/Medical Use                                   |
| Available – Unit #7:     | 1,570 +/- SF – To Be Built Retail/Office/Medical use                       |
| Parking:                 | Public parking garage available on 107 <sup>th</sup> side next to Labcorp. |
| Come Join the following: | Dunkin Donuts, Labcorp, and Associated Grocery!                            |
| Lease Term:              | 10 Year Minimum                                                            |

### FLOOR PLAN – GROUND FLOOR