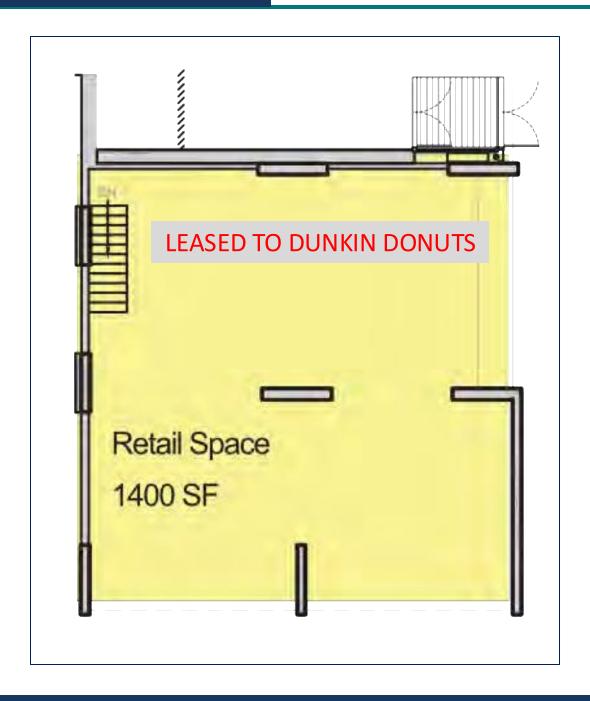

### FLOOR PLAN – GROUND FLOOR

### \$65.00 PSF

## PROPERTY DATA

| Address:                 | 1590 Madison Ave, NY, NY                                                   |
|--------------------------|----------------------------------------------------------------------------|
| Lease Type:              | Modified Gross                                                             |
| # of Units Available:    | 4                                                                          |
| Price PSF                | \$65.00                                                                    |
| Available - Unit #1:     | 1,060 +/- SF — Community Facility/Medical Use                              |
| Available - Unit #2:     | 5,100 +/- SF – Community Facility/Medical Use                              |
| Available – Unit #3:     | 1,440 +/- SF - Retail/Office/Medical Use                                   |
| Available – Unit #7:     | 1,570 +/- SF – To Be Built Retail/Office/Medical use                       |
| Parking:                 | Public parking garage available on 107 <sup>th</sup> side next to Labcorp. |
| Come Join the following: | Dunkin Donuts, Labcorp, and Associated Grocery!                            |
| Lease Term:              | 10 Year Minimum                                                            |