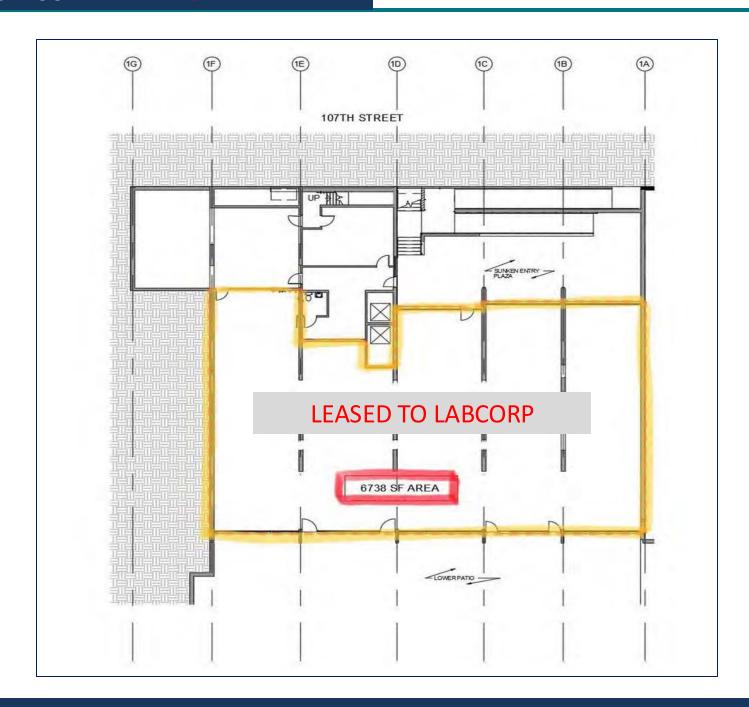

### FLOOR PLAN – GROUND FLOOR

### \$65.00 PSF

## PROPERTY DATA

| Address:                 | 1590 Madison Ave, NY, NY                                                   |
|--------------------------|----------------------------------------------------------------------------|
| Lease Type:              | Modified Gross                                                             |
| # of Units Available:    | 4                                                                          |
| Price PSF                | \$65.00                                                                    |
| Available - Unit #1:     | 1,060 +/- SF — Community Facility/Medical Use                              |
| Available - Unit #2:     | 5,100 +/- SF – Community Facility/Medical Use                              |
| Available – Unit #3:     | 1,440 +/- SF - Retail/Office/Medical Use                                   |
| Available – Unit #7:     | 1,570 +/- SF – To Be Built Retail/Office/Medical use                       |
| Parking:                 | Public parking garage available on 107 <sup>th</sup> side next to Labcorp. |
| Come Join the following: | Dunkin Donuts, Labcorp, and Associated Grocery!                            |
| Lease Term:              | 10 Year Minimum                                                            |