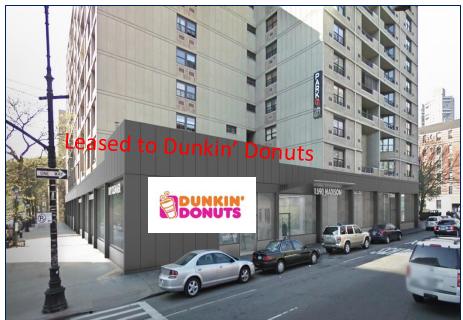

## PROPERTY DATA

| Address:                 | 1590 Madison Ave, NY, NY                                                   |
|--------------------------|----------------------------------------------------------------------------|
| Lease Type:              | Modified Gross                                                             |
| # of Units Available:    | 4                                                                          |
| Price PSF                | \$65.00                                                                    |
| Available - Unit #1:     | 1,060 +/- SF — Community Facility/Medical Use                              |
| Available - Unit #2:     | 5,100 +/- SF – Community Facility/Medical Use                              |
| Available – Unit #3:     | 1,440 +/- SF - Retail/Office/Medical Use                                   |
| Available – Unit #7:     | 1,570 +/- SF – To Be Built Retail/Office/Medical use                       |
| Parking:                 | Public parking garage available on 107 <sup>th</sup> side next to Labcorp. |
| Come Join the following: | Dunkin Donuts, Labcorp, and Associated Grocery!                            |
| Lease Term:              | 10 Year Minimum                                                            |

# PHOTOS