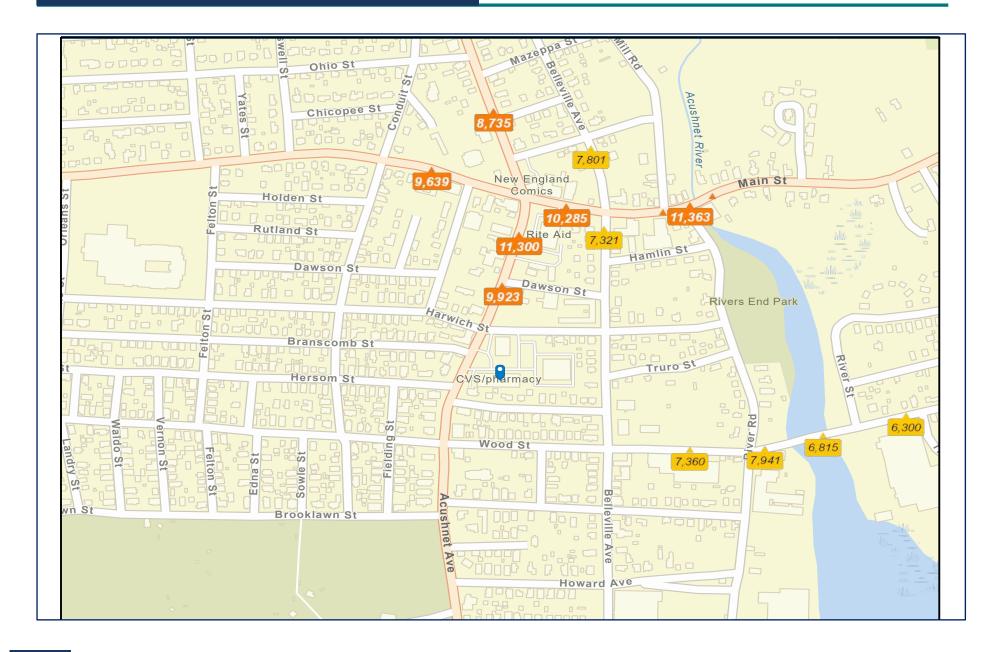

Lease with Landlord responsible for roof & structure. Additionally, Landlord is responsible for 27.5% of CAM expenses.
- CVS has an S&P rating of BBB.
- Population is 136,413, in a 5-mile radius.
- The medium income is \$52,070 in a 5-mile radius.
- Traffic counts are 9,923 cars per day.
- CVS has recently exercised their second option to renew, extending the lease out to 1/31/2027 (5.5 years remaining). CVS has 1, 5-year renewal option remaining.
- Total building SF is 15,540 +/- SF with CVS occupying 8,820 +/- SF and 6,720 +/- SF located in the rear of the building. The rear of the building is two stories.
- Zone is Mixed Use Business.
- > Seller will provide a pledge account to bring the 2021 rent to \$190,531.



# PROPERTY PHOTOS









# **COMETITION MAP**



# TRAFFIC COUNT MAP







# **DEMOGRAPHICS – MILE 3**



# **DEMOGRAPHICS – MILE 5**



# GENDRON COMMERCIAL BOSTON

JOHN R. GENDRON, CCIM

207-939-8500

johnrgendron@gmail.com