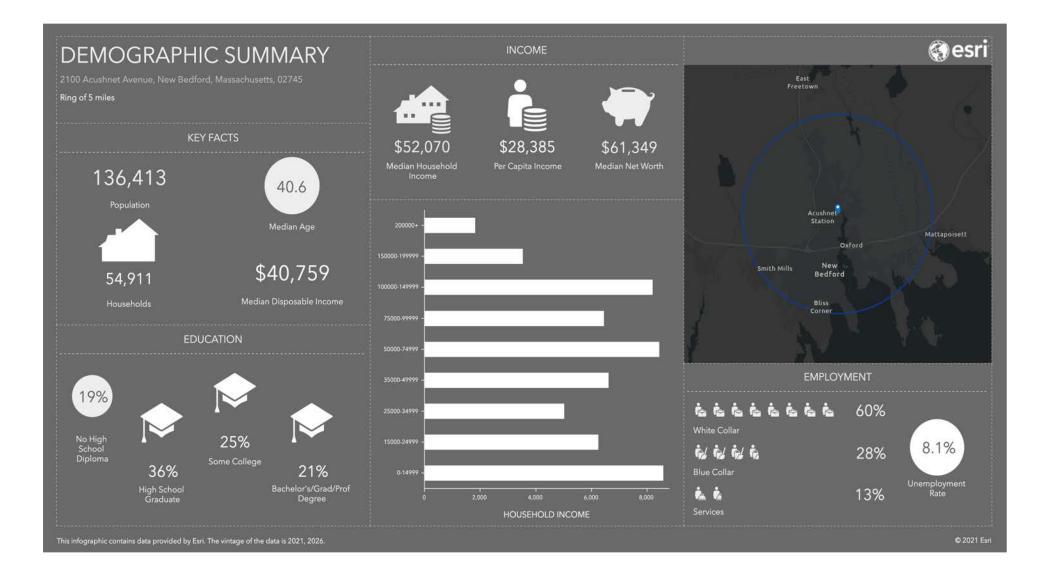

# **DEMOGRAPHICS – MILE 5**

#### **PROPERTY HIGHLIGHTS**

SALE PRICE: \$2,950,000

CAP RATE: 5.74%

NOI: \$169,366

- Subject property is anchored by CVS with 2 tenants in the rear of the building, currently paying minimal rents. This is an excellent opportunity for re-development for additionally rental income on the property.
- NN Lease with Landlord responsible for roof & structure. Additionally, Landlord is responsible for 27.5% of CAM expenses.
- CVS has an S&P rating of BBB.
- Population is 136,413, in a 5-mile radius.
- The medium income is \$52,070 in a 5-mile radius.
- Traffic counts are 9,923 cars per day.
- CVS has recently exercised their second option to renew, extending the lease out to 1/31/2027 (5.5 years remaining). CVS has 1, 5-year renewal option remaining.
- Total building SF is 15,540 +/- SF with CVS occupying 8,820 +/- SF and 6,720 +/- SF located in the rear of the building. The rear of the building is two stories.
- Zone is Mixed Use Business.
- > Seller will provide a pledge account to bring the 2021 rent to \$190,531.