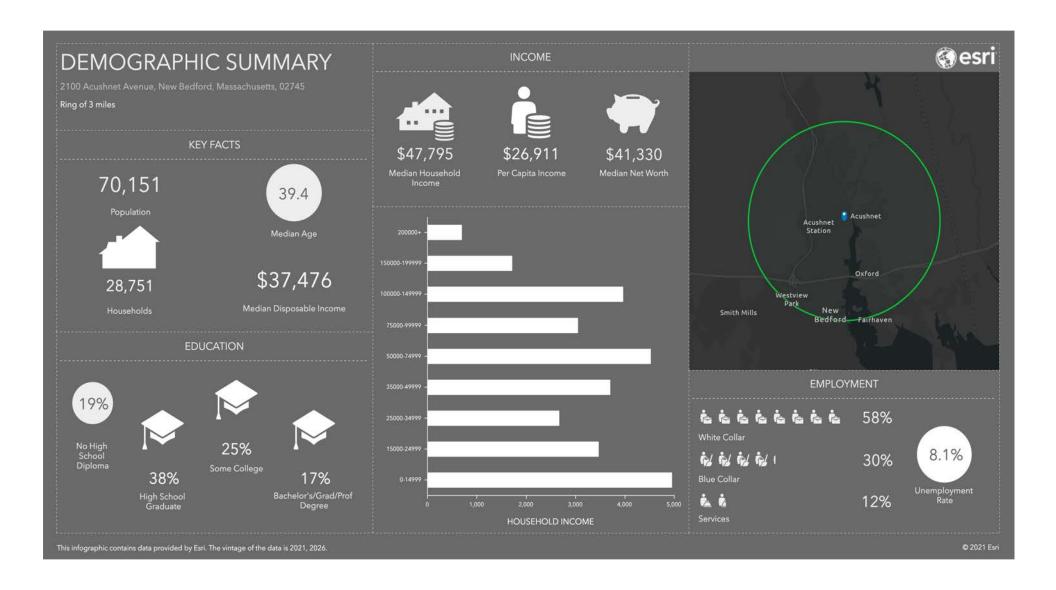

# **DEMOGRAPHICS – MILE 3**

#### **PROPERTY HIGHLIGHTS**

SALE PRICE: \$2,950,000

CAP RATE: 5.74%

NOI: \$169,366

- Subject property is anchored by CVS with 2 tenants in the rear of the building, currently paying minimal rents. This is an excellent opportunity for re-development for additionally rental income on the property.
- NN Lease with Landlord responsible for roof & structure. Additionally, Landlord is responsible for 27.5% of CAM expenses.
- CVS has an S&P rating of BBB.
- Population is 136,413, in a 5-mile radius.
- The medium income is \$52,070 in a 5-mile radius.
- Traffic counts are 9,923 cars per day.
- CVS has recently exercised their second option to renew, extending the lease out to 1/31/2027 (5.5 years remaining). CVS has 1, 5-year renewal option remaining.
- Total building SF is 15,540 +/- SF with CVS occupying 8,820 +/- SF and 6,720 +/- SF located in the rear of the building. The rear of the building is two stories.
- Zone is Mixed Use Business.
- > Seller will provide a pledge account to bring the 2021 rent to \$190,531.