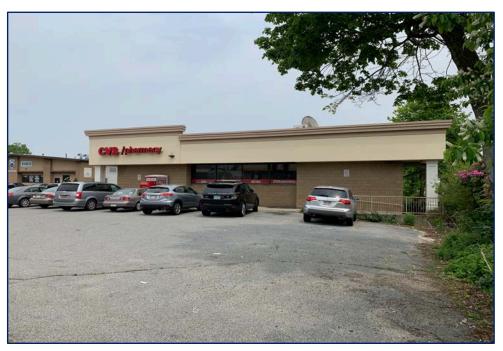

or additionally rental income on the property.
- NN Lease with Landlord responsible for roof & structure. Additionally, Landlord is responsible for 27.5% of CAM expenses.
- CVS has an S&P rating of BBB.
- Population is 136,413, in a 5-mile radius.
- The medium income is \$52,070 in a 5-mile radius.
- Traffic counts are 9,923 cars per day.
- CVS has recently exercised their second option to renew, extending the lease out to 1/31/2027 (5.5 years remaining). CVS has 1, 5-year renewal option remaining.
- Total building SF is 15,540 +/- SF with CVS occupying 8,820 +/- SF and 6,720 +/- SF located in the rear of the building. The rear of the building is two stories.
- Zone is Mixed Use Business.
- > Seller will provide a pledge account to bring the 2021 rent to \$190,531.



# PROPERTY PHOTOS









# **COMETITION MAP**



# TRAFFIC COUNT MAP







# **DEMOGRAPHICS – MILE 3**



# **DEMOGRAPHICS – MILE 5**



# GENDRON COMMERCIAL BOSTON

JOHN R. GENDRON, CCIM

207-939-8500

johnrgendron@gmail.com