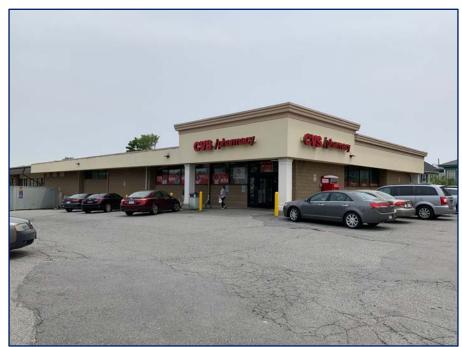

for additionally rental income on the property.
- NN Lease with Landlord responsible for roof & structure. Additionally, Landlord is responsible for 27.5% of CAM expenses.
- CVS has an S&P rating of BBB.
- Population is 136,413, in a 5-mile radius.
- The medium income is \$52,070 in a 5-mile radius.
- Traffic counts are 9,923 cars per day.
- CVS has recently exercised their second option to renew, extending the lease out to 1/31/2027 (5.5 years remaining). CVS has 1, 5-year renewal option remaining.
- Total building SF is 15,540 +/- SF with CVS occupying 8,820 +/- SF and 6,720 +/- SF located in the rear of the building. The rear of the building is two stories.
- Zone is Mixed Use Business.
- > Seller will provide a pledge account to bring the 2021 rent to \$190,531.



# PROPERTY PHOTOS









# **COMETITION MAP**



# TRAFFIC COUNT MAP







# **DEMOGRAPHICS – MILE 3**



# **DEMOGRAPHICS – MILE 5**



# GENDRON COMMERCIAL BOSTON

JOHN R. GENDRON, CCIM

207-939-8500

johnrgendron@gmail.com