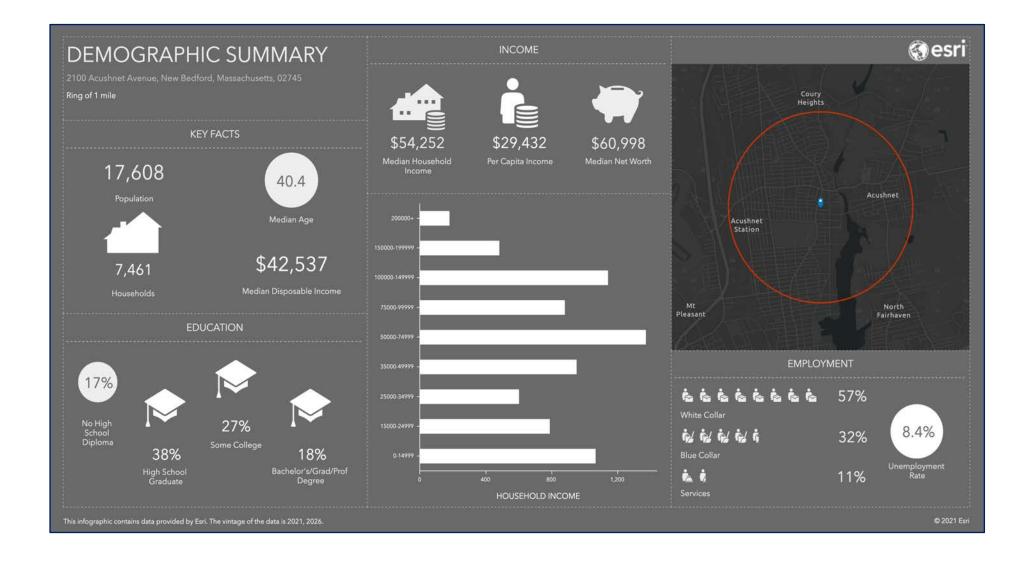

#### **PROPERTY HIGHLIGHTS**

SALE PRICE: \$2,950,000

CAP RATE: 5.74%

NOI: \$169,366

- Subject property is anchored by CVS with 2 tenants in the rear of the building, currently paying minimal rents. This is an excellent opportunity for re-development for additionally rental income on the property.
- NN Lease with Landlord responsible for roof & structure. Additionally, Landlord is responsible for 27.5% of CAM expenses.
- CVS has an S&P rating of BBB.
- Population is 136,413, in a 5-mile radius.
- The medium income is \$52,070 in a 5-mile radius.
- Traffic counts are 9,923 cars per day.
- CVS has recently exercised their second option to renew, extending the lease out to 1/31/2027 (5.5 years remaining). CVS has 1, 5-year renewal option remaining.
- Total building SF is 15,540 +/- SF with CVS occupying 8,820 +/- SF and 6,720 +/- SF located in the rear of the building. The rear of the building is two stories.
- Zone is Mixed Use Business.
- > Seller will provide a pledge account to bring the 2021 rent to \$190,531.

# **DEMOGRAPHICS – MILE 3**