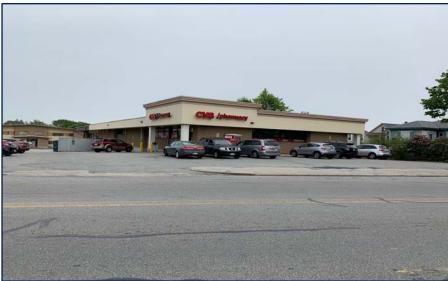

additionally rental income on the property.
- NN Lease with Landlord responsible for roof & structure. Additionally, Landlord is responsible for 27.5% of CAM expenses.
- CVS has an S&P rating of BBB.
- Population is 136,413, in a 5-mile radius.
- The medium income is \$52,070 in a 5-mile radius.
- Traffic counts are 9,923 cars per day.
- CVS has recently exercised their second option to renew, extending the lease out to 1/31/2027 (5.5 years remaining). CVS has 1, 5-year renewal option remaining.
- Total building SF is 15,540 +/- SF with CVS occupying 8,820 +/- SF and 6,720 +/- SF located in the rear of the building. The rear of the building is two stories.
- Zone is Mixed Use Business.
- > Seller will provide a pledge account to bring the 2021 rent to \$190,531.



# PROPERTY PHOTOS









# **COMETITION MAP**



# TRAFFIC COUNT MAP







# **DEMOGRAPHICS – MILE 3**



# **DEMOGRAPHICS – MILE 5**



# GENDRON COMMERCIAL BOSTON

JOHN R. GENDRON, CCIM

207-939-8500

johnrgendron@gmail.com