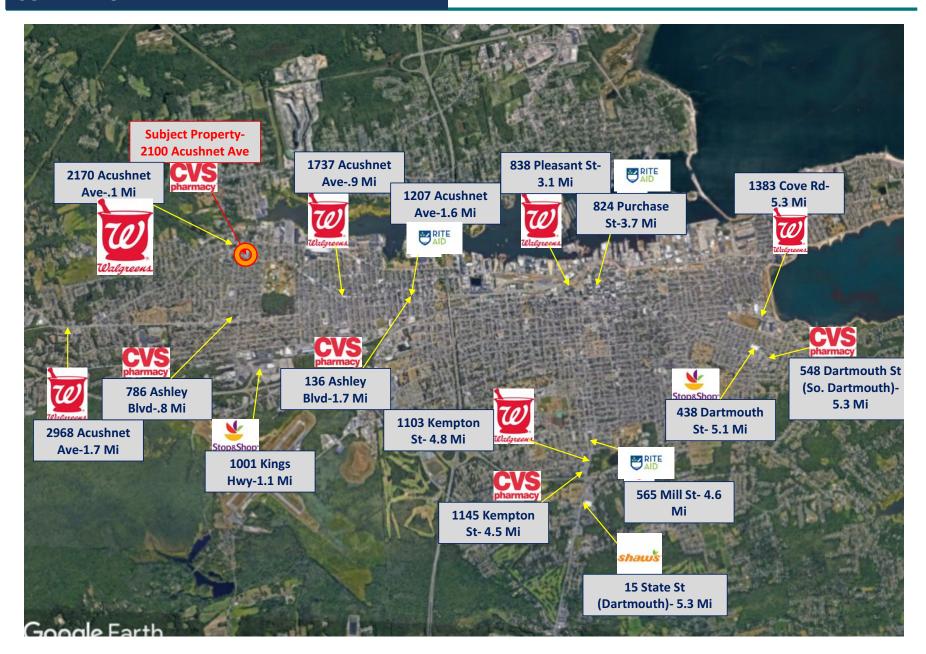

e on the property.
- NN Lease with Landlord responsible for roof & structure. Additionally, Landlord is responsible for 27.5% of CAM expenses.
- CVS has an S&P rating of BBB.
- Population is 136,413, in a 5-mile radius.
- The medium income is \$52,070 in a 5-mile radius.
- Traffic counts are 9,923 cars per day.
- CVS has recently exercised their second option to renew, extending the lease out to 1/31/2027 (5.5 years remaining). CVS has 1, 5-year renewal option remaining.
- Total building SF is 15,540 +/- SF with CVS occupying 8,820 +/- SF and 6,720 +/- SF located in the rear of the building. The rear of the building is two stories.
- Zone is Mixed Use Business.
- > Seller will provide a pledge account to bring the 2021 rent to \$190,531.



# PROPERTY PHOTOS









# **COMETITION MAP**



# TRAFFIC COUNT MAP







# **DEMOGRAPHICS – MILE 3**



# **DEMOGRAPHICS – MILE 5**



# GENDRON COMMERCIAL BOSTON

JOHN R. GENDRON, CCIM

207-939-8500

johnrgendron@gmail.com