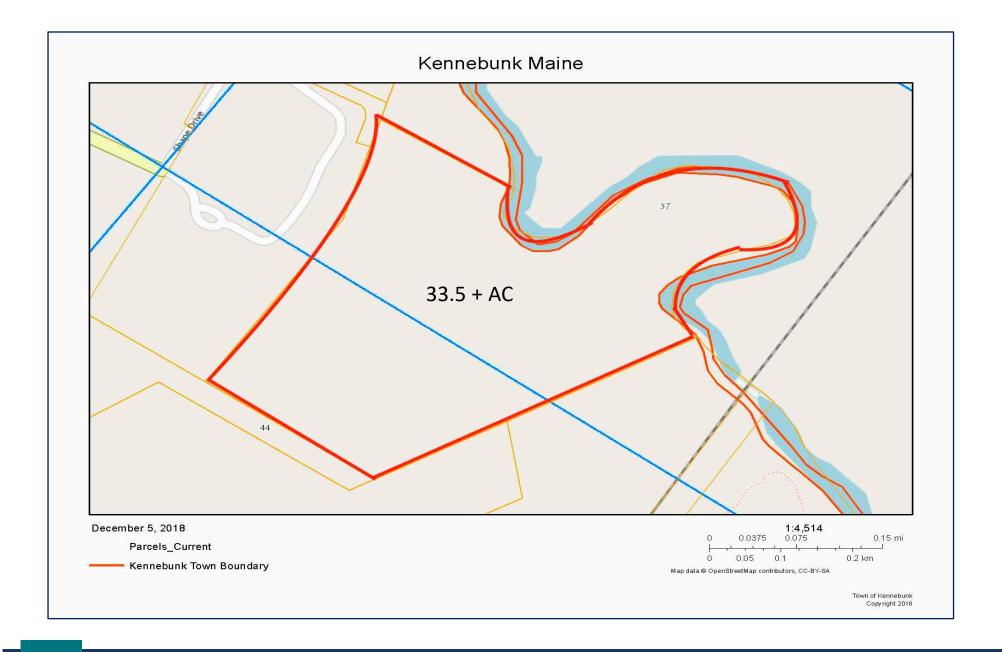

#### PROPERTY DATA

| Property Address: | Known as Map 37, Lot 3, off of Portland Road, Kennebunk, ME                                                                                                                                                                                                                                                                                                                                                                                             |
|-------------------|---------------------------------------------------------------------------------------------------------------------------------------------------------------------------------------------------------------------------------------------------------------------------------------------------------------------------------------------------------------------------------------------------------------------------------------------------------|
| Description:      | 33.5 +/- Acres of vacant land available for Sale. Subject Property is a prime development site! Property is zoned Suburban Commercial (SC) and is ideal for, congregate care facility, hospitality, medical, and other commercial uses. Property is located off the main corridor of Route 1 and is surrounded by Kennebunk's retail market with numerous banks, grocery store, drug stores, post office, hardware store, gas stations and restaurants! |
| Tax Map/Lot:      | Map 37, Lot 3                                                                                                                                                                                                                                                                                                                                                                                                                                           |
| Land Area:        | 33.5 +/- AC                                                                                                                                                                                                                                                                                                                                                                                                                                             |
| Book/Page:        | 14715/468                                                                                                                                                                                                                                                                                                                                                                                                                                               |
| Traffic Count:    | 12,360 Cars a day on US Route 1                                                                                                                                                                                                                                                                                                                                                                                                                         |
| Zone:             | SC – Suburban Commercial                                                                                                                                                                                                                                                                                                                                                                                                                                |
| Sale Price:       | \$895,000                                                                                                                                                                                                                                                                                                                                                                                                                                               |

SITE MAPS