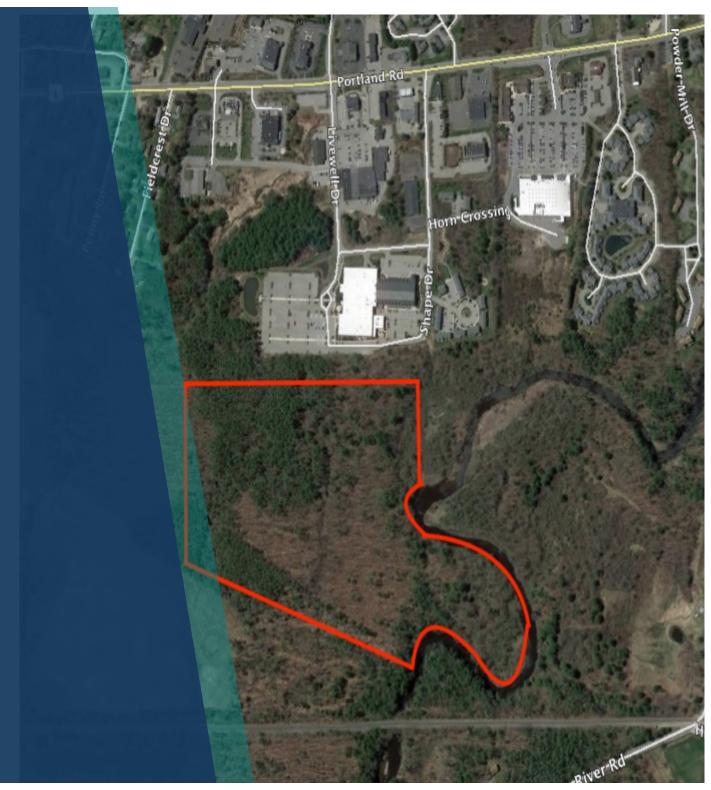

### FOR SALE – DEVELOPMENT OPPORTUNITY

#### 33.5+ AC Vacant Land, Kennebunk, ME



GENDRON COMMERCIAL BOSTON

#### **EXCLUSIVELY LISTED BY:**

Marc Brunelle 207-229-5156 mrbcommercial@gmail.com



# TABLE OF CONTENTS

- 3 PROPERTY OVERVIEW
- 5 SITE SURVEY
- 7 DEMOGRAPHICS

## PROPERTY OVERVIEW



#### PROPERTY DATA

| Property Address: | Known as Map 37, Lot 3, off of Portland Road, Kennebunk, ME                                                                                                                                                                                                                                                                                                                                                                                             |
|-------------------|-----------------------------------------------------------------------------------------------------------------------------------------------------------------------------------------------------------------------------------------------------------------------------------------------------