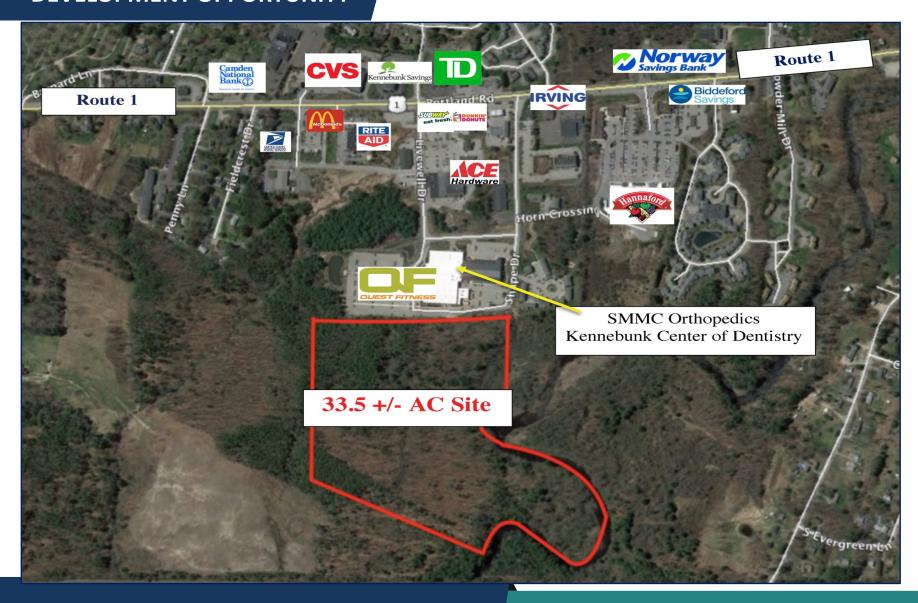

#### PROPERTY DATA

| Property Address: | Known as Map 37, Lot 3, off of Portland Road, Kennebunk, ME                                                                                                                                                                                                                                                                                                                                                                                             |
|-------------------|---------------------------------------------------------------------------------------------------------------------------------------------------------------------------------------------------------------------------------------------------------------------------------------------------------------------------------------------------------------------------------------------------------------------------------------------------------|
| Description:      | 33.5 +/- Acres of vacant land available for Sale. Subject Property is a prime development site! Property is zoned Suburban Commercial (SC) and is ideal for, congregate care facility, hospitality, medical, and other commercial uses. Property is located off the main corridor of Route 1 and is surrounded by Kennebunk's retail market with numerous banks, grocery store, drug stores, post office, hardware store, gas stations and restaurants! |
| Tax Map/Lot:      | Map 37, Lot 3                                                                                                                                                                                                                                                                                                                                                                                                                                           |
| Land Area:        | 33.5 +/- AC                                                                                                                                                                                                                                                                                                                                                                                                                                             |
| Book/Page:        | 14715/468                                                                                                                                                                                                                                                                                                                                                                                                                                               |
| Traffic Count:    | 12,360 Cars a day on US Route 1                                                                                                                                                                                                                                                                                                                                                                                                                         |
| Zone:             | SC – Suburban Commercial                                                                                                                                                                                                                                                                                                                                                                                                                                |
| Sale Price:       | \$895,000                                                                                                                                                                                                                                                                                                                                                                                                                                               |

SITE MAPS