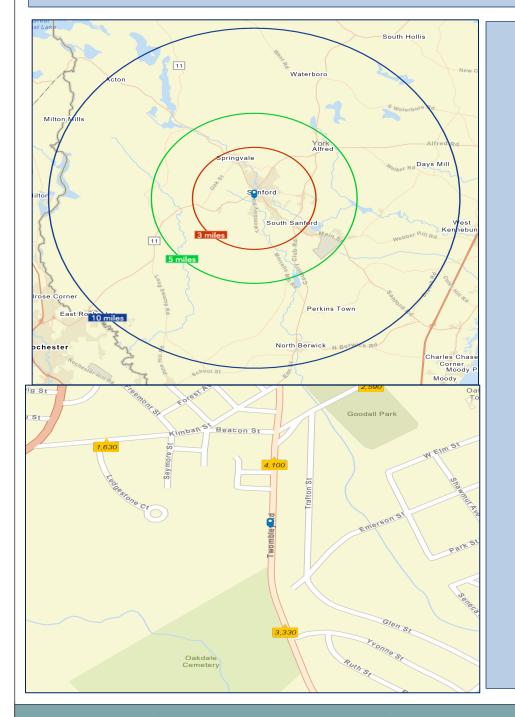

### **Demographic:**

Mile 3- 17,350 Mile 5- 23,856 Mile 10- 53,642

### **Median-Income:**

Mile 3- \$48,022 Mile 5- \$52,244 Mile 10- \$62,519

<u>Average Daily Traffic</u> <u>Count:</u>

3,715

Call Marc at 207-229-5156 Mrbcommercial.com