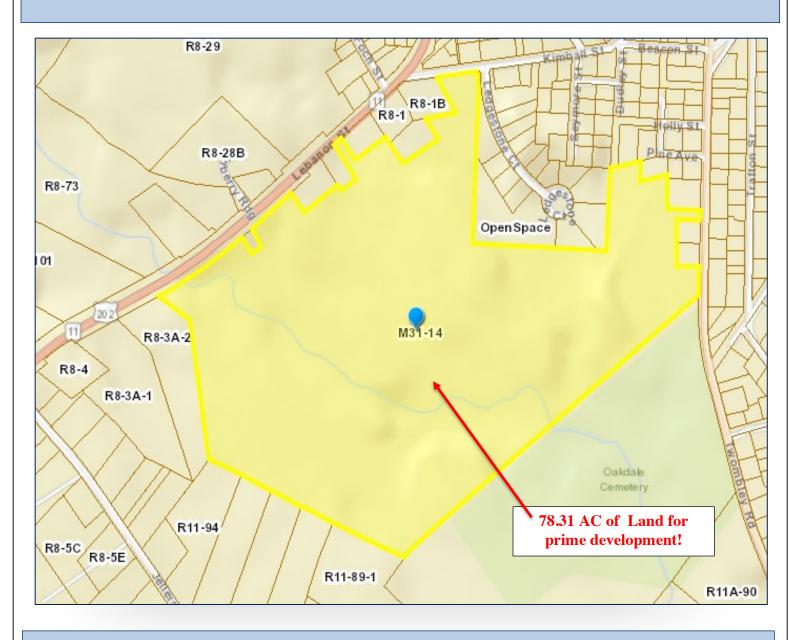

### PROPERTY DATA SHEET

COMMERCIAL BOSTON

GENDRON

| Owner:                | Great Works Realty LLC                                                                                                                                                                                                                                                                                                                                                                                                                                                                                                          |
|-----------------------|---------------------------------------------------------------------------------------------------------------------------------------------------------------------------------------------------------------------------------------------------------------------------------------------------------------------------------------------------------------------------------------------------------------------------------------------------------------------------------------------------------------------------------|
| Property Address:     | 111 Twombley Rd, Sanford, ME 04073                                                                                                                                                                                                                                                                                                                                                                                                                                                                                              |
| Description:          | 78.31 +/- Acres of vacant land available for Sale. Subject Property is a prime development site! The land has gradual contours on the westerly side of the City of Sanford. The site has public water available. Public sewer is available near site. Site has access from Twombley Road and the opportunity to use frontage on Lebanon St (Rt 11/202) for conveient access/egress. The parcel is zoned Residential Development and would be an execellent opportunity for a mobile home park of multi-family development site! |
| Tax Map/Lot:          | Tax Map 31, Lot 14                                                                                                                                                                                                                                                                                                                                                                                                                                                                                                              |
| Frontage:             | 140 FT                                                                                                                                                                                                                                                                                                                                                                                                                                                                                                                          |
| Land Area:            | 78.31 +/- AC                                                                                                                                                                                                                                                                                                                                                                                                                                                                                                                    |
| On site:              | Public water, *Public sewer is available near site                                                                                                                                                                                                                                                                                                                                                                                                                                                                              |
| Book/Page:            | 16797/0547                                                                                                                                                                                                                                                                                                                                                                                                                                                                                                                      |
| Zoning:               | RD- Residential Development                                                                                                                                                                                                                                                                                                                                                                                                                                                                                                     |
| Sale Price:           | \$995,000                                                                                                                                                                                                                                                                                                                                                                                                                                                                                                                       |
| For More Information: | Marc Brunelle                                                                                                                                                                                                                                                                                                                                                                                                                                                                                                                   |
| please call:          | Cell: 207-229-5156<br>mrbcommercial@gmail.com                                                                                                                                                                                                                                                                                                                                                                                                                                                                                   |