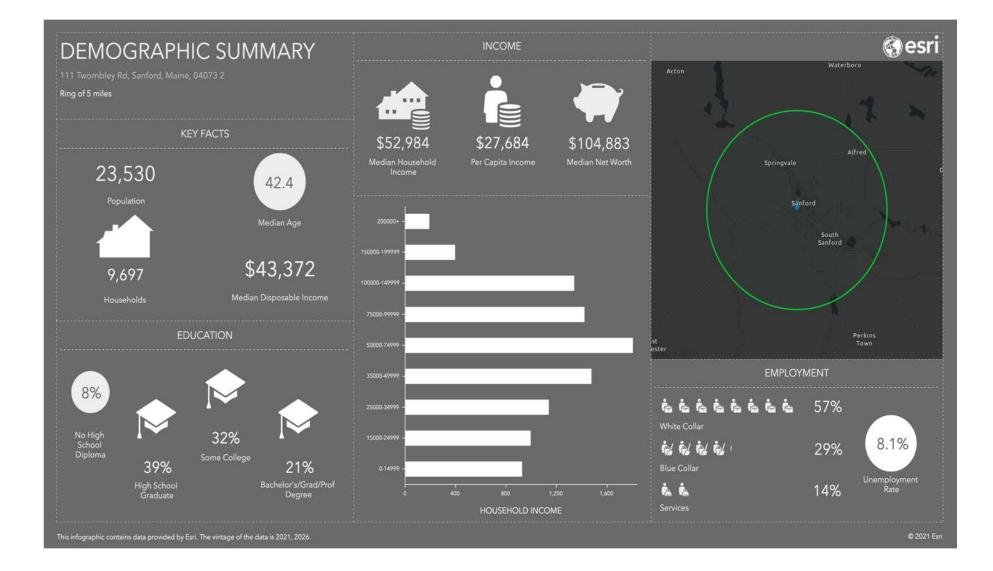

|
| Sale Price:  | \$995,000                                                                                                                                                                                                                                                                                                                                                                                                                                                                                                                       |

# DEMOGRAPHICS



L32

M32-10

R11A-90

### **DEMOGRAPHIC – MILE 3**



6

### **DEMOGRAPHIC – MILE 5**



### DEMOGRAPHIC – MILE 10



### TRAFFIC COUNT MAP





MARC BRUNELLE

207-229-5156

mrbcommercial@gmail.com

www.gendroncommercial.com