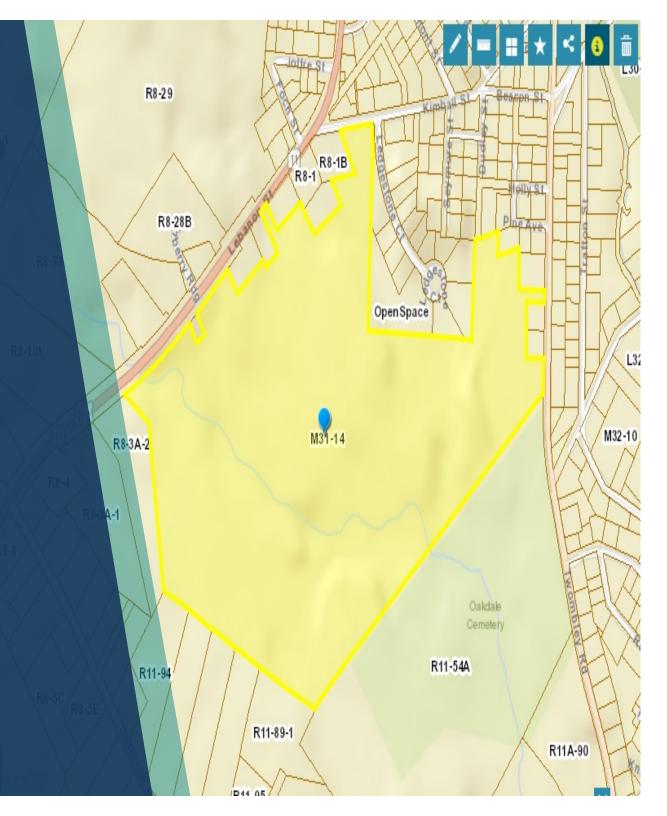

### PROPERTY DATA

| Address:     | 111 Twombley Rd, Sanford, ME 04073                                                                                                                                                                                                                                                                                                                                                                                                                                                                                              |
|--------------|---------------------------------------------------------------------------------------------------------------------------------------------------------------------------------------------------------------------------------------------------------------------------------------------------------------------------------------------------------------------------------------------------------------------------------------------------------------------------------------------------------------------------------|
| Description: | 78.31 +/- Acres of vacant land available for Sale. Subject Property is a prime development site! The land has gradual contours on the westerly side of the City of Sanford. The site has public water available. Public sewer is available near site. Site has access from Twombley Road and the opportunity to use frontage on Lebanon St (Rt 11/202) for convenient access/egress. The parcel is zoned Residential Development and would be an excellent opportunity for a mobile home park of multi-family development site! |
| Tax Map/Lot  | Map 31, Lot 14                                                                                                                                                                                                                                                                                                                                                                                                                                                                                                                  |
| Frontage:    | 140 FT                                                                                                                                                                                                                                                                                                                                                                                                                                                                                                                          |
| Land Area:   | 78.31 +/- AC                                                                                                                                                                                                                                                                                                                                                                                                                                                                                                                    |
| Zone:        | RD- Residential Development                                                                                                                                                                                                                                                                                                                                                                                                                                                                                                     |
| On Site:     | Public Water, *Public Sewer is available near site.                                                                                                                                                                                                                                                                                                                                                                                                                                                                             |
| Book/Page:   | 16797/0547                                                                                                                                                                                                                                                                                                                                                                                                                                                                                                                      |
| Sale Price:  | \$995,000                                                                                                                                                                                                                                                                                                                                                                                                                                                                                                                       |