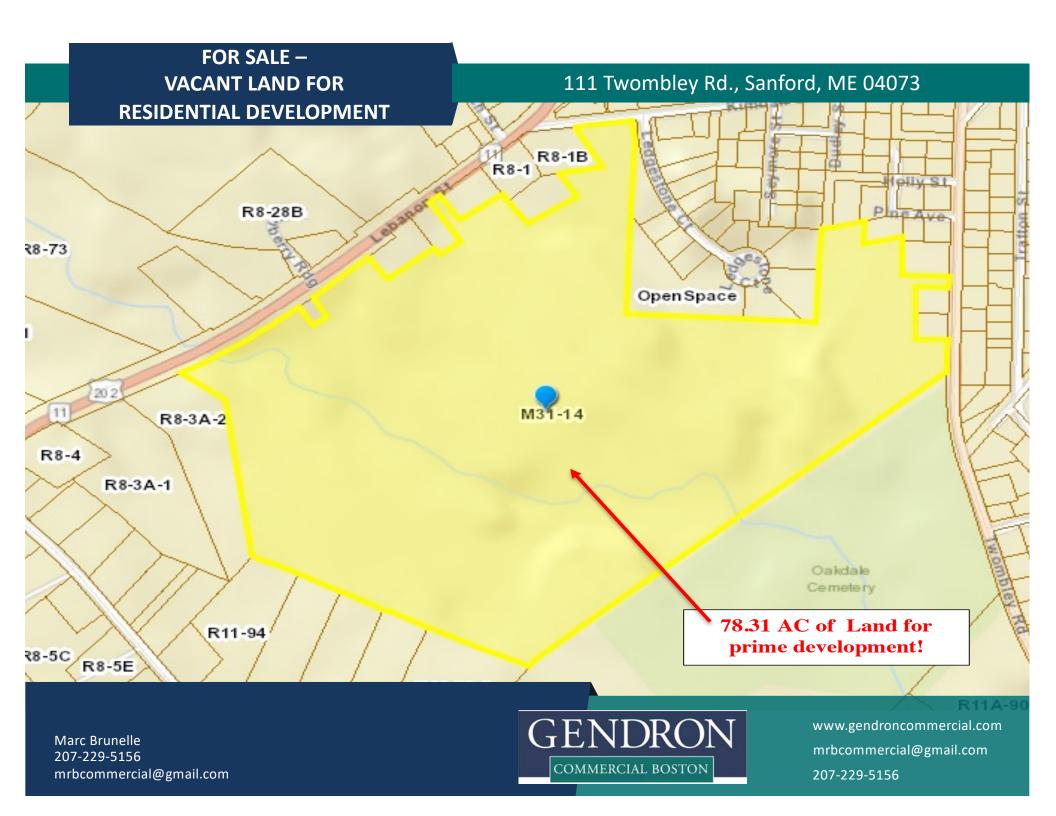

### PROPERTY DATA

| Address:     | 111 Twombley Rd, Sanford, ME 04073                                                                                                                                                                                                                                                                                                                                                                                                                                                                                              |
|--------------|---------------------------------------------------------------------------------------------------------------------------------------------------------------------------------------------------------------------------------------------------------------------------------------------------------------------------------------------------------------------------------------------------------------------------------------------------------------------------------------------------------------------------------|
| Description: | 78.31 +/- Acres of vacant land available for Sale. Subject Property is a prime development site! The land has gradual contours on the westerly side of the City of Sanford. The site has public water available. Public sewer is available near site. Site has access from Twombley Road and the opportunity to use frontage on Lebanon St (Rt 11/202) for convenient access/egress. The parcel is zoned Residential Development and would be an excellent opportunity for a mobile home park of multi-family development site! |
| Tax Map/Lot  | Map 31, Lot 14                                                                                                                                                                                                                                                                                                                                                                                                                                                                                                                  |
| Frontage:    | 140 FT                                                                                                                                                                                                                                                                                                                                                                                                                                                                                                                          |
| Land Area:   | 78.31 +/- AC                                                                                                                                                                                                                                                                                                                                                                                                                                                                                                                    |
| Zone:        | RD- Residential Development                                                                                                                                                                                                                                                                                                                                                                                                                                                                                                     |
| On Site:     | Public Water, *Public Sewer is available near site.                                                                                                                                                                                                                                                                                                                                                                                                                                                                             |
| Book/Page:   | 16797/0547                                                                                                                                                                                                                                                                                                                                                                                                                                                                                                                      |
| Sale Price:  | \$995,000                                                                                                                                                                                                                                                                                                                                                                                                                                                                                                                       |