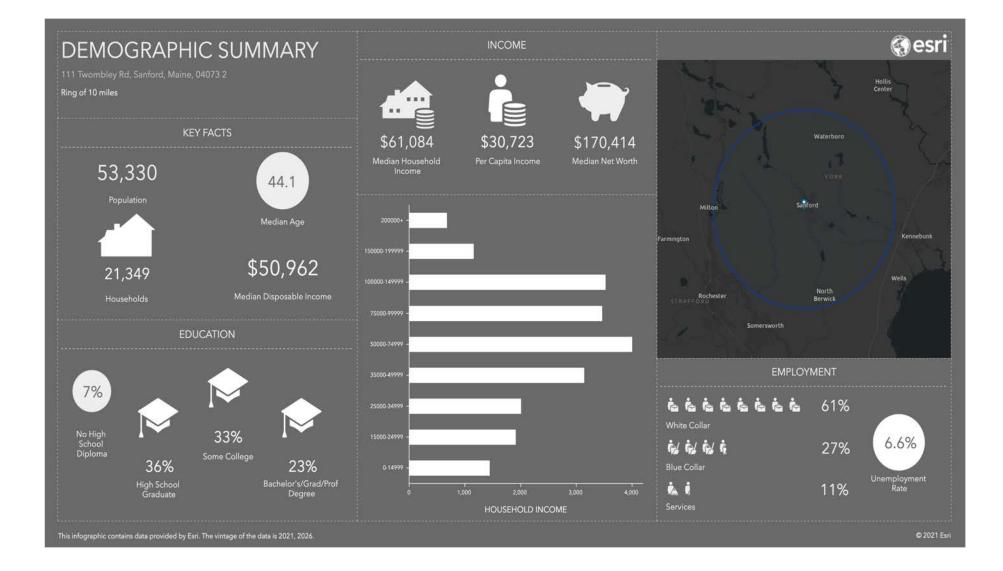

|
| Sale Price:  | \$995,000                                                                                                                                                                                                                                                                                                                                                                                                                                                                                                                       |

# DEMOGRAPHICS



L32

M32-10

R11A-90

### **DEMOGRAPHIC – MILE 3**



6

### **DEMOGRAPHIC – MILE 5**



### DEMOGRAPHIC – MILE 10



### TRAFFIC COUNT MAP





MARC BRUNELLE

207-229-5156

mrbcommercial@gmail.com

www.gendroncommercial.com