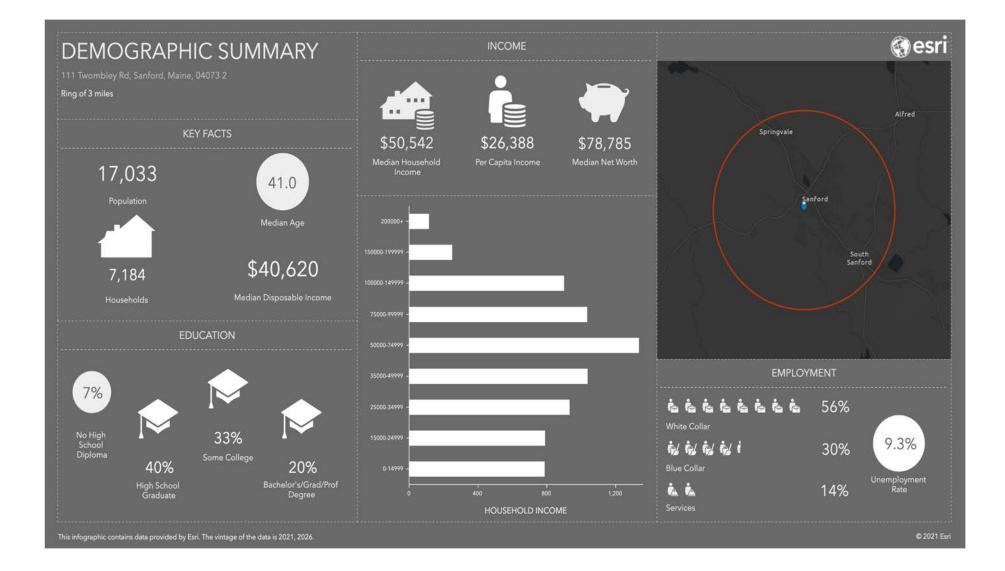

|
| Sale Price:  | \$995,000                                                                                                                                                                                                                                                                                                                                                                                                                                                                                                                       |

# DEMOGRAPHICS



L32

M32-10

R11A-90

### **DEMOGRAPHIC – MILE 3**



6

### **DEMOGRAPHIC – MILE 5**



### DEMOGRAPHIC – MILE 10



### TRAFFIC COUNT MAP





MARC BRUNELLE

207-229-5156

mrbcommercial@gmail.com

www.gendroncommercial.com