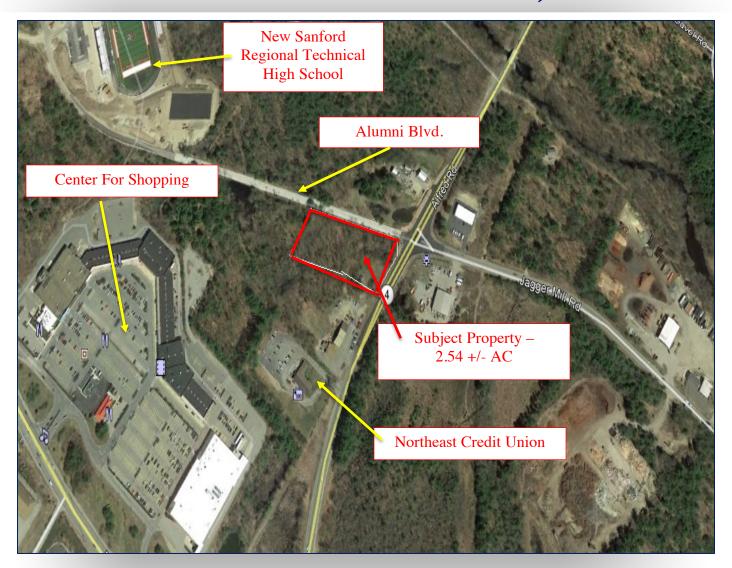

## PROPERTY DATA SHEET

| FOR SALE:             | Corner Lot of Vacant Land for Sale!                                                                                               |
|-----------------------|-----------------------------------------------------------------------------------------------------------------------------------|
| Property Address:     | 68 Alfred Rd. Sanford, ME                                                                                                         |
| Description:          | 2.54 +/- AC Corner lot on Rte 4 with access to the City of Sanford's new High School! Site is unimproved with small shed on land. |
| Tax Map/Lot:          | Map R15, Lot 31 + Land from R15, Lot 32                                                                                           |
| Frontage:             | 266 FT                                                                                                                            |
| Land Area:            | 2.54 +/- AC; Approx. subject to survey                                                                                            |
| Building Area:        | N/A                                                                                                                               |
| Water:                | Well                                                                                                                              |
| Sewer:                | Septic                                                                                                                            |
|                       | Urban Bus (UB) – Permitted uses include Commercial                                                                                |
| Zone:                 | & Multi Family Development                                                                                                        |
| Sale Price:           | \$275,000                                                                                                                         |
| For More Information: | Marc Brunelle                                                                                                                     |
| please call:          | Cell: 207-229-5156 or mrbcommercial@gmail.com                                                                                     |
|                       |                                                                                                                                   |
|                       |                                                                                                                                   |
|                       |                                                                                                                                   |

#### 68 Alfred Rd. Sanford, ME