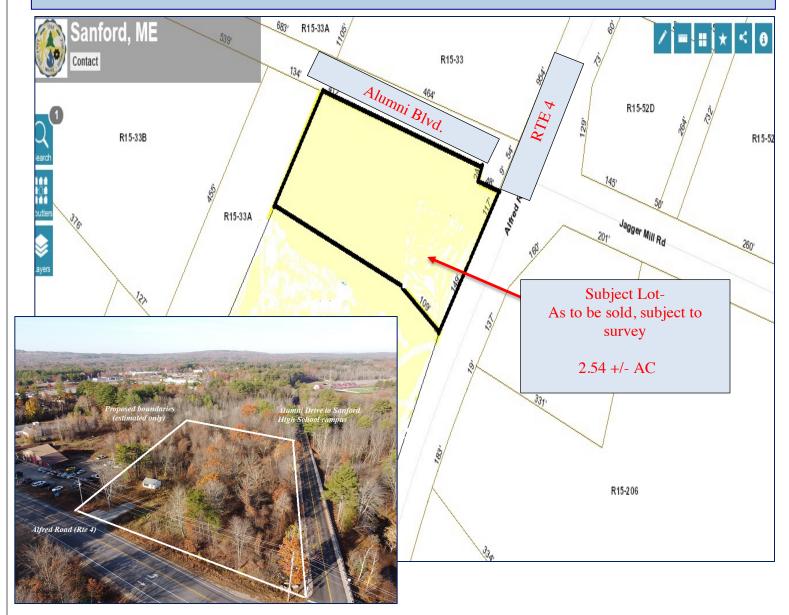

## PROPERTY DATA SHEET

| FOR SALE:             | Corner Lot of Vacant Land for Sale!                                                                                               |
|-----------------------|-----------------------------------------------------------------------------------------------------------------------------------|
| Property Address:     | 68 Alfred Rd. Sanford, ME                                                                                                         |
| Description:          | 2.54 +/- AC Corner lot on Rte 4 with access to the City of Sanford's new High School! Site is unimproved with small shed on land. |
| Tax Map/Lot:          | Map R15, Lot 31 + Land from R15, Lot 32                                                                                           |
| Frontage:             | 266 FT                                                                                                                            |
| Land Area:            | 2.54 +/- AC; Approx. subject to survey                                                                                            |
| Building Area:        | N/A                                                                                                                               |
| Water:                | Well                                                                                                                              |
| Sewer:                | Septic                                                                                                                            |
|                       | Urban Bus (UB) – Permitted uses include Commercial                                                                                |
| Zone:                 | & Multi Family Development                                                                                                        |
| Sale Price:           | \$275,000                                                                                                                         |
| For More Information: | Marc Brunelle                                                                                                                     |
| please call:          | Cell: 207-229-5156 or mrbcommercial@gmail.com                                                                                     |
|                       |                                                                                                                                   |
|                       |                                                                                                                                   |
|                       |                                                                                                                                   |

#### Tax Map

For More Information:
Marc Brunelle
207-229-5156
mrbcommercial@gmail.com