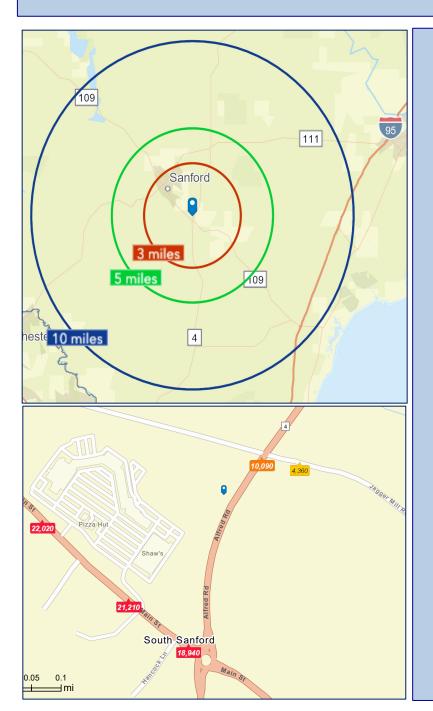

### **Demographics**

#### **Demographics:**

Mile 3 - 14,595 Mile 5 - 24,633 Mile 10 - 58,620

#### **Median-Income:**

Mile 3- \$46,963 Mile 5- \$53,087 Mile 10- \$64,874

Average Daily Traffic Count: 14,450

Corner of Route 4 & Jagger Mill Rd